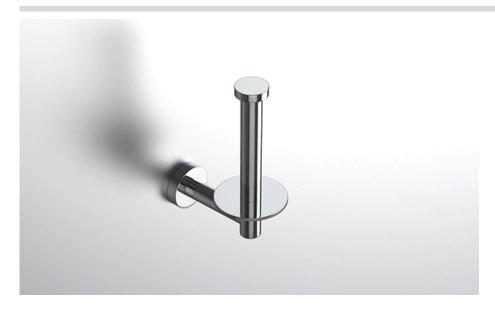

## **COLLECTION ENDEAVOR**

TISSUE HOLDER

Model

| Spa                      | are Tissue Holder                                                                                                                        | Multiple finishes available. Over 23 finishes to choose from.                                                                                                                                                                                                 |
|--------------------------|------------------------------------------------------------------------------------------------------------------------------------------|---------------------------------------------------------------------------------------------------------------------------------------------------------------------------------------------------------------------------------------------------------------|
| Polished (-P)            | Antique Copper (-ACOP)                                                                                                                   | Polished Gold (-PGLD)                                                                                                                                                                                                                                         |
| Brushed (-B)             | Polished Brass (-PBRS)                                                                                                                   | Brushed Copper (-BCOP)                                                                                                                                                                                                                                        |
| Brushed Gold (-BGLD)     | Matte White (-WHT)                                                                                                                       | Brushed Rose Gold (-BRGD)                                                                                                                                                                                                                                     |
| Matte Black (-BLK)       | Brushed Modern Bronze (-BME                                                                                                              | BRZ) Brushed Black (-BRBLK)                                                                                                                                                                                                                                   |
| Oil Rubbed Bronze (-ORB) | Glossy White (-GWHT)                                                                                                                     | Polished Black (-PBLK)                                                                                                                                                                                                                                        |
| Brushed Brass (-BBRS)    | Polished Rose Gold (-PRGD)                                                                                                               | Antique Nickel (-ANKL)                                                                                                                                                                                                                                        |
| Brushed Bronze (-BBRZ)   | Unlacquered Brass (-UBRS)                                                                                                                | Black Nickel (-NKBL)                                                                                                                                                                                                                                          |
| Antique Brass (-ABRS)    | Polished Nickel (-PNKL)                                                                                                                  |                                                                                                                                                                                                                                                               |
|                          | Polished (-P) Brushed (-B) Brushed Gold (-BGLD) Matte Black (-BLK) Oil Rubbed Bronze (-ORB) Brushed Brass (-BBRS) Brushed Bronze (-BBRZ) | Brushed (-B)  Brushed Gold (-BGLD)  Matte White (-WHT)  Matte Black (-BLK)  Brushed Modern Bronze (-BMI  Oil Rubbed Bronze (-ORB)  Glossy White (-GWHT)  Brushed Brass (-BBRS)  Polished Rose Gold (-PRGD)  Brushed Bronze (-BBRZ)  Unlacquered Brass (-UBRS) |