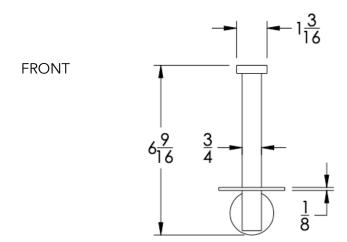

|                                                                                                                                                                                                                                                               |
|                          | Polished (-P) Brushed (-B) Brushed Gold (-BGLD) Matte Black (-BLK) Oil Rubbed Bronze (-ORB) Brushed Brass (-BBRS) Brushed Bronze (-BBRZ) | Brushed (-B)  Brushed Gold (-BGLD)  Matte White (-WHT)  Matte Black (-BLK)  Brushed Modern Bronze (-BMI  Oil Rubbed Bronze (-ORB)  Glossy White (-GWHT)  Brushed Brass (-BBRS)  Polished Rose Gold (-PRGD)  Brushed Bronze (-BBRZ)  Unlacquered Brass (-UBRS) |

Product



## Dimension in inches







NOTE: Dimensions subject to change without notice.