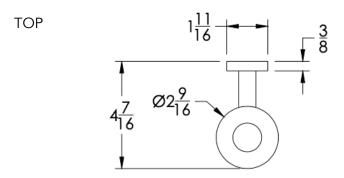

|                                                                                                                                                                                                                                                               |
|                          | Polished (-P) Brushed (-B) Brushed Gold (-BGLD) Matte Black (-BLK) Oil Rubbed Bronze (-ORB) Brushed Brass (-BBRS) Brushed Bronze (-BBRZ) | Brushed (-B)  Brushed Gold (-BGLD)  Matte White (-WHT)  Matte Black (-BLK)  Brushed Modern Bronze (-BMI  Oil Rubbed Bronze (-ORB)  Glossy White (-GWHT)  Brushed Brass (-BBRS)  Polished Rose Gold (-PRGD)  Brushed Bronze (-BBRZ)  Unlacquered Brass (-UBRS) |

Product



## Dimension in inches







NOTE: Dimensions subject to change without notice.