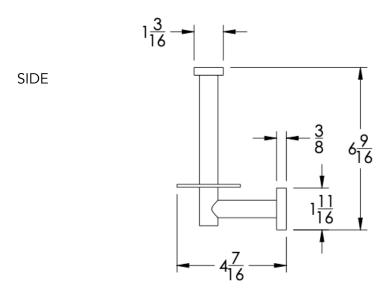

|                                                                                                                                                                                                                                                               |
|                          | Polished (-P) Brushed (-B) Brushed Gold (-BGLD) Matte Black (-BLK) Oil Rubbed Bronze (-ORB) Brushed Brass (-BBRS) Brushed Bronze (-BBRZ) | Brushed (-B)  Brushed Gold (-BGLD)  Matte White (-WHT)  Matte Black (-BLK)  Brushed Modern Bronze (-BMI  Oil Rubbed Bronze (-ORB)  Glossy White (-GWHT)  Brushed Brass (-BBRS)  Polished Rose Gold (-PRGD)  Brushed Bronze (-BBRZ)  Unlacquered Brass (-UBRS) |

Product



## Dimension in inches







NOTE: Dimensions subject to change without notice.